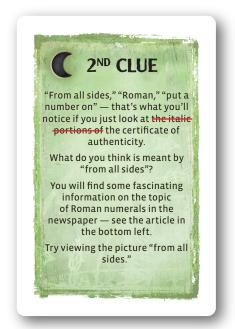

For the riddle with the symbol, the 2<sup>nd</sup> Clue card refers to italicized font on the riddle card but the riddle card is not yet italicized. Disregard this phrase in the clue card.