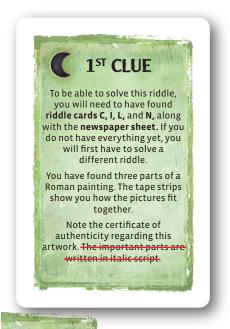

## Moon Riddle Help Cards Clarification \*

For the riddle with the symbol, the 1st Clue card refers to italicized font on the riddle card, but the riddle card is not yet italicized. Disregard this sentence in the clue card.