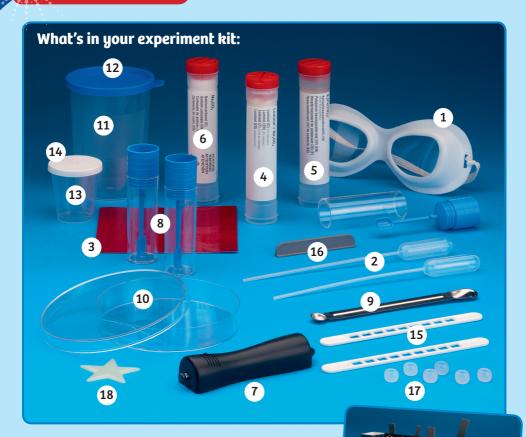

#### Checklist: Find - Inspect - Check off

|   |     | the state of the s |          |          |  |
|---|-----|--------------------------------------------------------------------------------------------------------------------------------------------------------------------------------------------------------------------------------------------------------------------------------------------------------------------------------------------------------------------------------------------------------------------------------------------------------------------------------------------------------------------------------------------------------------------------------------------------------------------------------------------------------------------------------------------------------------------------------------------------------------------------------------------------------------------------------------------------------------------------------------------------------------------------------------------------------------------------------------------------------------------------------------------------------------------------------------------------------------------------------------------------------------------------------------------------------------------------------------------------------------------------------------------------------------------------------------------------------------------------------------------------------------------------------------------------------------------------------------------------------------------------------------------------------------------------------------------------------------------------------------------------------------------------------------------------------------------------------------------------------------------------------------------------------------------------------------------------------------------------------------------------------------------------------------------------------------------------------------------------------------------------------------------------------------------------------------------------------------------------------|----------|----------|--|
| ~ | No. | Description                                                                                                                                                                                                                                                                                                                                                                                                                                                                                                                                                                                                                                                                                                                                                                                                                                                                                                                                                                                                                                                                                                                                                                                                                                                                                                                                                                                                                                                                                                                                                                                                                                                                                                                                                                                                                                                                                                                                                                                                                                                                                                                    | Quantity | Item No. |  |
| O | 1   | Safety goggles                                                                                                                                                                                                                                                                                                                                                                                                                                                                                                                                                                                                                                                                                                                                                                                                                                                                                                                                                                                                                                                                                                                                                                                                                                                                                                                                                                                                                                                                                                                                                                                                                                                                                                                                                                                                                                                                                                                                                                                                                                                                                                                 | 1        | 052297   |  |
| O | 2   | Pipette                                                                                                                                                                                                                                                                                                                                                                                                                                                                                                                                                                                                                                                                                                                                                                                                                                                                                                                                                                                                                                                                                                                                                                                                                                                                                                                                                                                                                                                                                                                                                                                                                                                                                                                                                                                                                                                                                                                                                                                                                                                                                                                        | 2        | 232134   |  |
| 0 | 3   | Red film                                                                                                                                                                                                                                                                                                                                                                                                                                                                                                                                                                                                                                                                                                                                                                                                                                                                                                                                                                                                                                                                                                                                                                                                                                                                                                                                                                                                                                                                                                                                                                                                                                                                                                                                                                                                                                                                                                                                                                                                                                                                                                                       | 1        | 713929   |  |
| 0 | 4   | Luminol (5% mixture with sodium sulfate), 3 g                                                                                                                                                                                                                                                                                                                                                                                                                                                                                                                                                                                                                                                                                                                                                                                                                                                                                                                                                                                                                                                                                                                                                                                                                                                                                                                                                                                                                                                                                                                                                                                                                                                                                                                                                                                                                                                                                                                                                                                                                                                                                  | 1        | 033482   |  |
| 0 | 5   | Potassium<br>hexacyanoferrate(III), 6 g                                                                                                                                                                                                                                                                                                                                                                                                                                                                                                                                                                                                                                                                                                                                                                                                                                                                                                                                                                                                                                                                                                                                                                                                                                                                                                                                                                                                                                                                                                                                                                                                                                                                                                                                                                                                                                                                                                                                                                                                                                                                                        | 1        | 033492   |  |
| O | 6   | Sodium carbonate, 12 g                                                                                                                                                                                                                                                                                                                                                                                                                                                                                                                                                                                                                                                                                                                                                                                                                                                                                                                                                                                                                                                                                                                                                                                                                                                                                                                                                                                                                                                                                                                                                                                                                                                                                                                                                                                                                                                                                                                                                                                                                                                                                                         | 1        | 033412   |  |
| 0 | 7   | UV Lamp                                                                                                                                                                                                                                                                                                                                                                                                                                                                                                                                                                                                                                                                                                                                                                                                                                                                                                                                                                                                                                                                                                                                                                                                                                                                                                                                                                                                                                                                                                                                                                                                                                                                                                                                                                                                                                                                                                                                                                                                                                                                                                                        | 1        | 713927   |  |
| 0 | 8   | Test tubes (with built-in spoo                                                                                                                                                                                                                                                                                                                                                                                                                                                                                                                                                                                                                                                                                                                                                                                                                                                                                                                                                                                                                                                                                                                                                                                                                                                                                                                                                                                                                                                                                                                                                                                                                                                                                                                                                                                                                                                                                                                                                                                                                                                                                                 | n) 3     | 702781   |  |
| 0 | 9   | Double-headed<br>measuring spoon                                                                                                                                                                                                                                                                                                                                                                                                                                                                                                                                                                                                                                                                                                                                                                                                                                                                                                                                                                                                                                                                                                                                                                                                                                                                                                                                                                                                                                                                                                                                                                                                                                                                                                                                                                                                                                                                                                                                                                                                                                                                                               | 1        | 035017   |  |
| 0 | 10  | Petri dish                                                                                                                                                                                                                                                                                                                                                                                                                                                                                                                                                                                                                                                                                                                                                                                                                                                                                                                                                                                                                                                                                                                                                                                                                                                                                                                                                                                                                                                                                                                                                                                                                                                                                                                                                                                                                                                                                                                                                                                                                                                                                                                     | 1        | 702184   |  |
| 0 | 11  | Large measuring cup                                                                                                                                                                                                                                                                                                                                                                                                                                                                                                                                                                                                                                                                                                                                                                                                                                                                                                                                                                                                                                                                                                                                                                                                                                                                                                                                                                                                                                                                                                                                                                                                                                                                                                                                                                                                                                                                                                                                                                                                                                                                                                            | 1        | 702810   |  |
|   |     |                                                                                                                                                                                                                                                                                                                                                                                                                                                                                                                                                                                                                                                                                                                                                                                                                                                                                                                                                                                                                                                                                                                                                                                                                                                                                                                                                                                                                                                                                                                                                                                                                                                                                                                                                                                                                                                                                                                                                                                                                                                                                                                                |          |          |  |