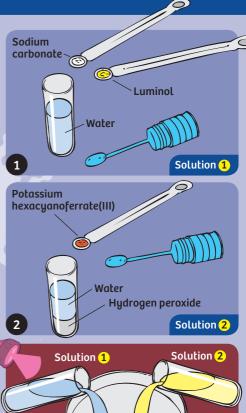

#### **YOU WILL NEED**

- > Safety goggles
- > Luminol
- > Sodium carbonate
- > Potassium hexacyanoferrate(III)
- > 2 Test tube
- > Double-headed measuring spoon
- > Pipette
- > Petri dish
- > Hydrogen peroxide

#### **HERE'S HOW**

- 1. Fill a test tube three-quarters of the way with water and add a small spoon of sodium carbonate. Clean the measuring spoon and add a small spoon of luminol. Place the lid on, set your thumb firmly over the lid, and shake thoroughly until everything is as well dissolved as possible (Solution 1).
- 2. Fill the second test tube just about halfway with water, and add hydrogen peroxide with the pipette to bring the level to about threequarters full. Then sprinkle a small spoon of potassium hexacyanoferrate(III) into it, put on the lid, and shake until everything is dissolved (Solution 2).
- 3. Darken the room, switch on the red light, and wait a few minutes for your eyes to adjust to the darkness. Then pour both solutions one after the other into the Petri dish and switch off the red light.