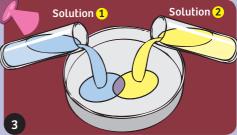

#### **HERE'S HOW**

- 1. Fill a test tube three-quarters of the way with water and add a small spoon of sodium carbonate. Clean the measuring spoon and add a small spoon of luminol. Place the lid on, set your thumb firmly over the lid, and shake thoroughly until everything is as well dissolved as possible (Solution 1).
- 2. Fill the second test tube just about halfway with water, and add hydrogen peroxide with the pipette to bring the level to about threequarters full. Then sprinkle a small spoon of potassium hexacyanoferrate(III) into it, put on the lid, and shake until everything is dissolved (Solution 2).
- 3. Darken the room, switch on the red light, and wait a few minutes for your eyes to adjust to the darkness. Then pour both solutions one after the other into the Petri dish and switch off the red light.

## WHAT'S HAPPENING

The liquid will glow for a few seconds with a mysterious blue light, but then the glow will quickly fade. The cause of the glow is a chemical interaction of the luminol with the hydrogen peroxide, with light emitted in the process. The name for this phenomenon is chemiluminescence. As with many chemical reactions, it releases energy. But unlike the combustion of wood, for example, in this case the energy is released as light rather than heat.