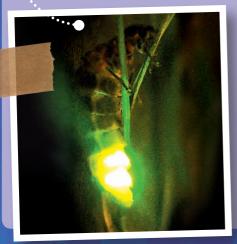

# What is "bioluminescence"?

In nature, there are many living things that use cold light of the sort that you produced with luminol. You probably know about fireflies— little beetles that use their green light to find a mate. The marine phosphorescence that delights sailors in tropical waters comes from microscopically tiny living creatures in the water.