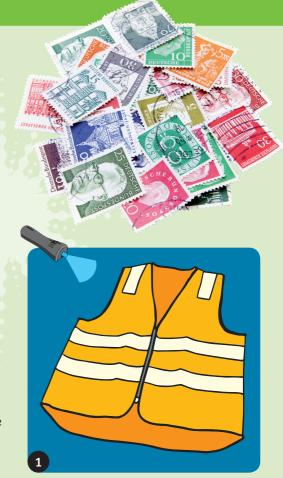

#### **UV** detective

Your UV lamp is capable of making all sorts of natural and artificial substances glow. See what you can get your hands on.

#### **YOU WILL NEED**

- > UV lamp
- > Various household or office items

#### **HERE'S HOW**

- Walk through the house (in the dark) and try testing everything you can find to see whether it glows under the light of your UV lamp.
- 2. For example, you might have luck with reflective vests, text highlighters, sticky notes, security strips on paper money, stamps, discarded glow sticks, and of course paper. Test your teeth and clothing too. Sometimes, threads of dust will show up as bright dots on dark clothes.

#### WHAT'S HAPPENING

A lot of objects contain colors or dyes that are fluorescent or particularly bright in the daylight. They will also glow under a UV lamp. In reflective vests, these fluorescent materials help to make them extremely eye-catching. Some bank notes contain a UV-fluorescent security strips that make them easy to recognize as authentic, and that therefore also make them hard to counterfeit.