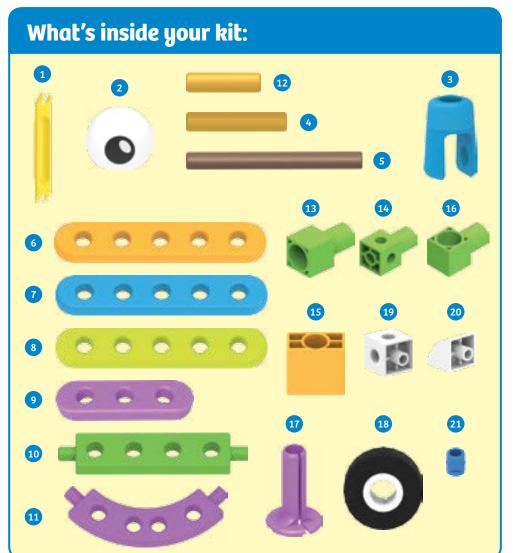

## >>> KIT CONTENTS

## Checklist: Find – Inspect – Check off

| ~ | No. | Description                | Qty. | Item No.      |
|---|-----|----------------------------|------|---------------|
| Ο | 1   | Anchor pin removal tool    | 1    | 7061-W10-B1Y  |
| Ο | 2   | Eye                        | 2    | 7261-W85-A    |
| Ο | 3   | Connector clip             | 1    | 7261-W85-B1B  |
| Ο | 4   | Medium dowel               | 7    | 7330-W11-A1T  |
| Ο | 5   | Long dowel                 | 3    | 7330-W11-B1D  |
| Ο | 6   | 5-hole rod, orange         | 1    | 7330-W11-D101 |
| Ο | 7   | 5-hole rod, blue           | 2    | 7330-W11-D1B1 |
| Ο | 8   | 5-hole rod, green          | 2    | 7330-W11-D1G1 |
| Ο | 9   | 3-hole rod, purple         | 2    | 7330-W11-E1P1 |
| Ο | 10  | 4-hole rod, green          | 2    | 7330-W11-I1G1 |
| Ο | 11  | 4-hole curved rod          | 2    | 7330-W11-J1P1 |
| Ο | 12  | Short dowel                | 4    | 7330-W11-X1T  |
| Ο | 13  | Dowel block with top hole  | 6    | 7331-W10-D1G1 |
| Ο | 14  | Cube block with peg        | 4    | 7331-W10-D3G1 |
| Ο | 15  | Dowel connector            | 2    | 7331-W10-E1O1 |
| Ο | 16  | Dowel block with side hole | 12   | 7331-W10-M1G1 |
| Ο | 17  | Nail                       | 2    | 8036-W10-T1P  |
| Ο | 18  | Wheel, black               | 4    | 8036-W85-C1D  |
| Ο | 19  | Cube block, white          | 7    | 880-W10-A1W   |
| Ο | 20  | Convex block, white        | 5    | 880-W10-R1W   |
| Ο | 21  | Anchor pin, short          | 2    | 880-W10-M1B   |

**GOOD TO KNOW !** If you are missing any parts, please contact Thames & Kosmos customer service.