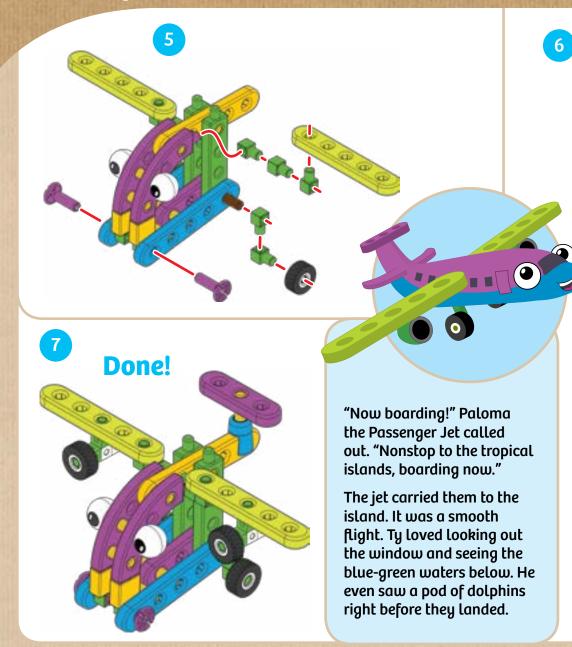

| 2    | 7330-W11-J1P1 |
| Ο | 12  | Short dowel                | 4    | 7330-W11-X1T  |
| Ο | 13  | Dowel block with top hole  | 6    | 7331-W10-D1G1 |
| Ο | 14  | Cube block with peg        | 4    | 7331-W10-D3G1 |
| Ο | 15  | Dowel connector            | 2    | 7331-W10-E1O1 |
| Ο | 16  | Dowel block with side hole | 12   | 7331-W10-M1G1 |
| Ο | 17  | Nail                       | 2    | 8036-W10-T1P  |
| Ο | 18  | Wheel, black               | 4    | 8036-W85-C1D  |
| Ο | 19  | Cube block, white          | 7    | 880-W10-A1W   |
| Ο | 20  | Convex block, white        | 5    | 880-W10-R1W   |
| Ο | 21  | Anchor pin, short          | 2    | 880-W10-M1B   |

**GOOD TO KNOW !** If you are missing any parts, please contact Thames & Kosmos customer service.

## **Aircraft Engineer**





The Omegas were staying in a little group of guest cottages called the Beach Hotel. It had grass roofs and seashell walls. Outside their cottage they met a scientist named Dr. Bluewater.

"We are studying sea turtles out on a remote island, but the ocean is too wavy today for us to safely take a boat to the island," Dr. Bluewater told them.

"You're in luck because we happen to be great young engineers!" Karlie exclaimed. "We can build you a helicopter to take you to the island."