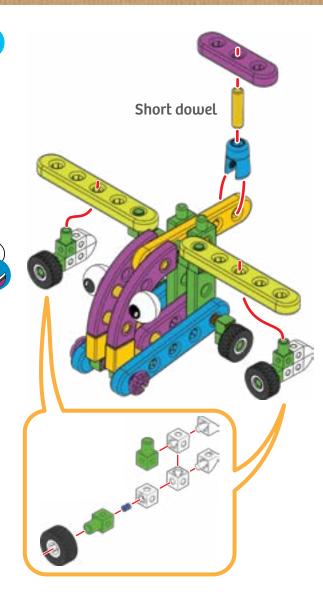

| 2    | 7330-W11-J1P1 |
| Ο | 12  | Short dowel                | 4    | 7330-W11-X1T  |
| Ο | 13  | Dowel block with top hole  | 6    | 7331-W10-D1G1 |
| Ο | 14  | Cube block with peg        | 4    | 7331-W10-D3G1 |
| Ο | 15  | Dowel connector            | 2    | 7331-W10-E1O1 |
| Ο | 16  | Dowel block with side hole | 12   | 7331-W10-M1G1 |
| Ο | 17  | Nail                       | 2    | 8036-W10-T1P  |
| Ο | 18  | Wheel, black               | 4    | 8036-W85-C1D  |
| Ο | 19  | Cube block, white          | 7    | 880-W10-A1W   |
| Ο | 20  | Convex block, white        | 5    | 880-W10-R1W   |
| Ο | 21  | Anchor pin, short          | 2    | 880-W10-M1B   |

**GOOD TO KNOW !** If you are missing any parts, please contact Thames & Kosmos customer service.

## **Aircraft Engineer**





The Omegas were staying in a little group of guest cottages called the Beach Hotel. It had grass roofs and seashell walls. Outside their cottage they met a scientist named Dr. Bluewater.

"We are studying sea turtles out on a remote island, but the ocean is too wavy today for us to safely take a boat to the island," Dr. Bluewater told them.

"You're in luck because we happen to be great young engineers!" Karlie exclaimed. "We can build you a helicopter to take you to the island."